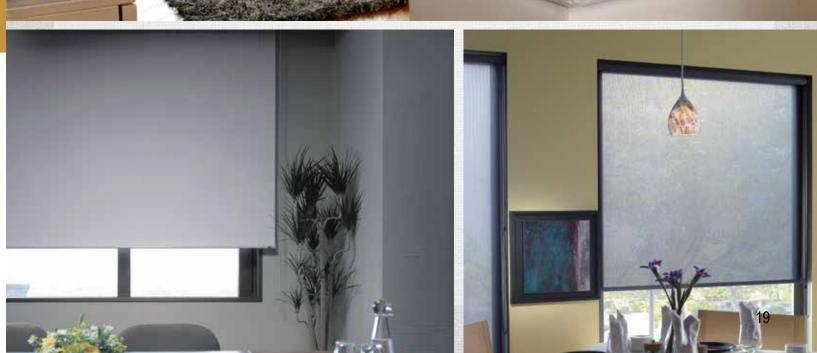

#### FASHION FOR TODAY TIMELESS FOR TOMORROW

Take on the brightest days of the season confidently — and with panache. Soluna<sup>™</sup> Roller Shades give you a rainbow of choices and view-through options, from blackout to 12% light penetration

- Modern light and privacy control with improved operation
- Clutch control, cordless, and motorized lift options. Plus day & night shades
- Choose from 4 top treatments: 2 fascias and 2 valances
- NFPA 701 compliant fire retardant fabrics and anti-microbial fabrics
- Textured fabrics feature natural materials and the look of woven woods
- Window-mounted light guard blocks light from top and sides of shade