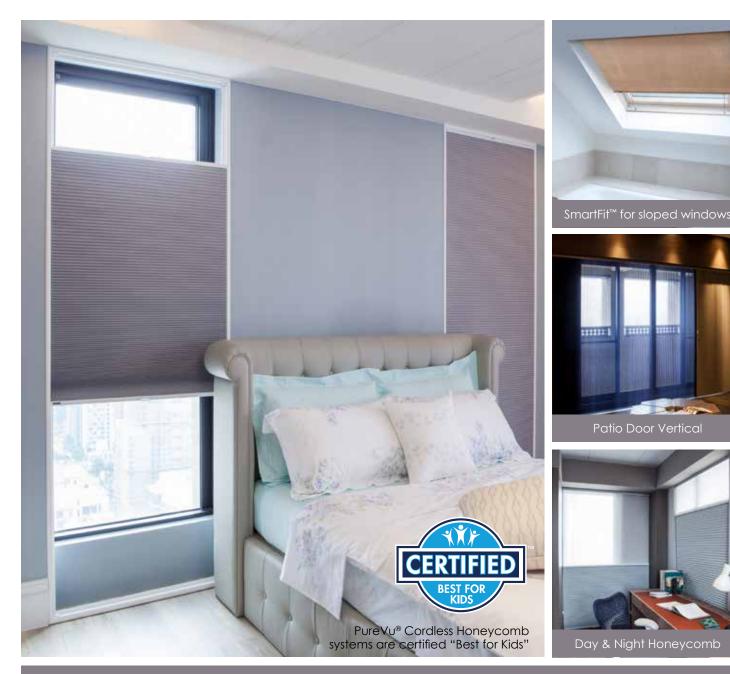

#### PUREVU<sup>®</sup> HONEYCOMB SHADES

Presenting a new age of refined light control and energy efficiency – from PureVu®, creators of custom honeycomb shades made to inspire. Select from over 300 fabrics and the most innovative lift technologies, including award-winning solutions such as SmartFit<sup>™</sup>, DecoFlex<sup>™</sup>, and Cordless Top-Down/Bottom

### VISIONARY DESIGNS **EXCEPTIONAL** TECHNOLOGIES

WCMA

Product Award WINNER

WCMAT

**Overall** Conce

SMARTFIT™

DECOFLEX™

SMARTFIT<sup>™</sup> FOR SLOPED WINDOWS SmartFit<sup>™</sup> for sloped windows is a streamlined solution for skylights that won't droop in the middle or have dangling cords.

PATIO DOOR VERTICAL Provides gentle light filtering, privacy and insulation to patio doors by gliding into place. It's available with an additional sheer fabric in Patio Door Day & Night.