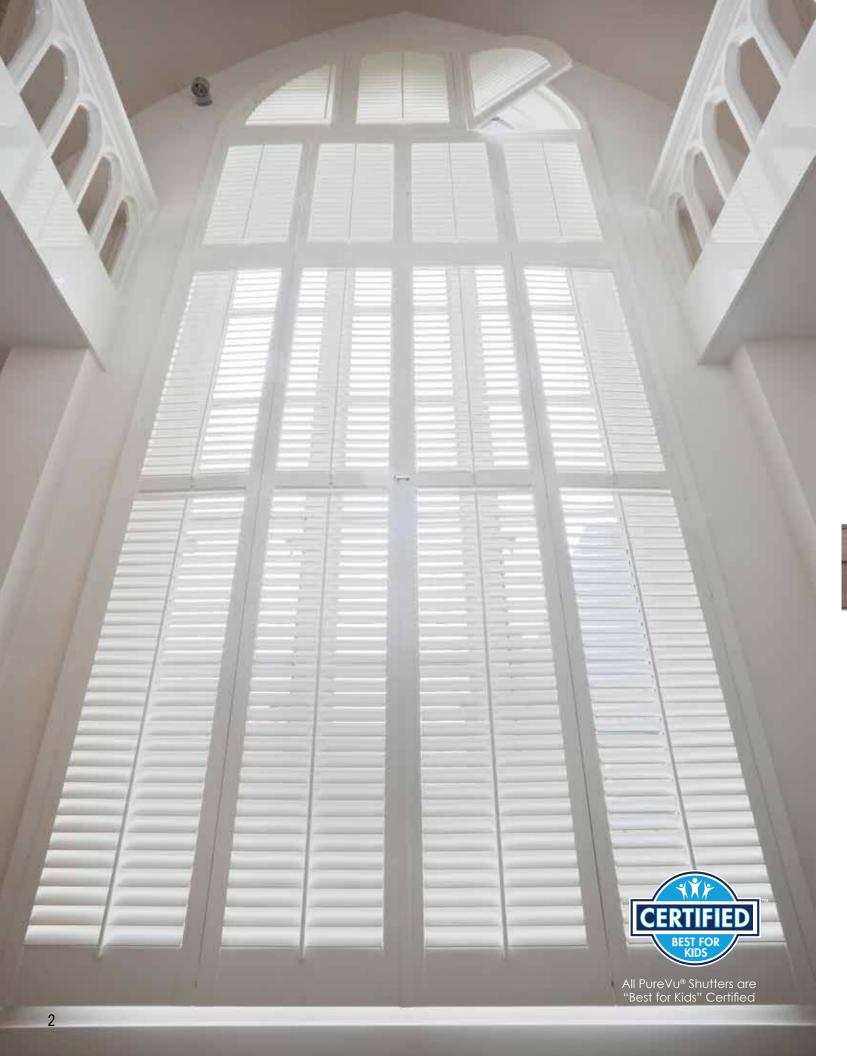

# 3 $\bigcirc$ 8 5

#### 1. REINFORCED ENGINEERED STILES

Multiple layers of wood are bonded together. Our proprietary process to strengthen the stile core – engineered to provide a lifetime of durability and stab

#### 2. PRESCRIPTION WOOD CONDITIONING®

The moisture level of the shutter is customized to its find destination. The unique drying process helps reduce poinstallation shrinking and swelling

#### 3. MORTISE AND TENON JOINERY

Found in heirloom furniture, our mortise and tenon joint help your shutters withstand decades of shear stress ar racking forces

#### 4. QUARTER SAWN LOUVERS

Not the cheaper flat-sawn wood, our quarter sawn mil louvers have a tighter grain – for more resistance to cupping, twisting and warping

#### 5. RECESSED MAGNETS

Our magnets are embedded – so the