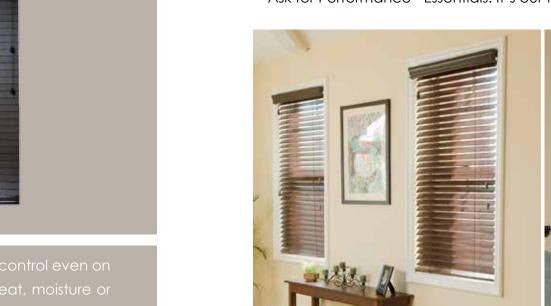

## MADE TO ORDER FOR EVERY NEED

Ask for Performance<sup>™</sup> Essentials. It's our flagship Performance<sup>™</sup> Faux Wood Blinds - but in less time.

SmartPrivacy<sup>™</sup>

#### ETECK<sup>™</sup> FAUX WOOD BLINDS

The world's most technologically advanced faux wood blind.

- break, or become tilty.
- SmartPrivacy<sup>™</sup> comes standard, our concealed rout design
- Comes with our safety cord release device
- Reengineered anti-bowing bottom rail
- Smarter, more "giving" brackets to make installation up to 20% faster
- Headrail has a built-in light block.