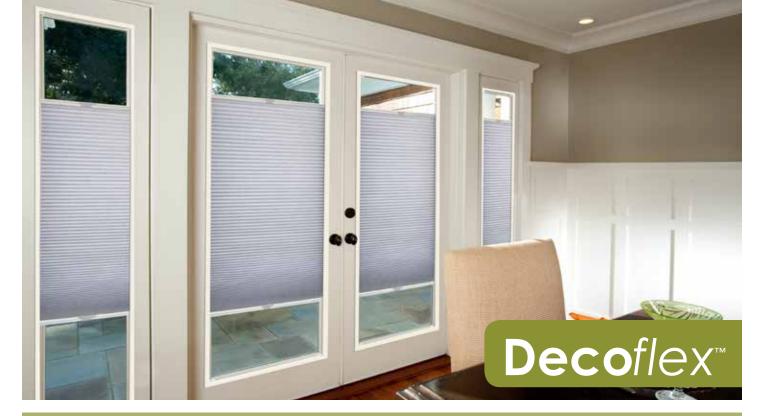

## DECOFLEX<sup>™</sup>

The award-winning system adjusts from the top or bottom without dangling cords in the middle. The ultimate in streamlined looks, it sits closer to the window edge for less light leakage and a cleaner profile.

Decoflex<sup>™</sup> mounts directly onto the door to provide light block on all sides – as if the shade was built into the door.

Belle VIIE™

Inspired by the cascading forms of a roman shade combined with the versatility of a blind, BelleVue<sup>™</sup> offers new ways to experience open views – a captivating twist to illuminate your style. Sleek tailoring is paired with an innovative dual-option lift technology. BelleVue<sup>™</sup> puts a fresh spin on traditional shades – super soft while totally adjustable. For whatever the décor, BelleVue<sup>™</sup> gracefully hits the mark between modern chic and practical function.