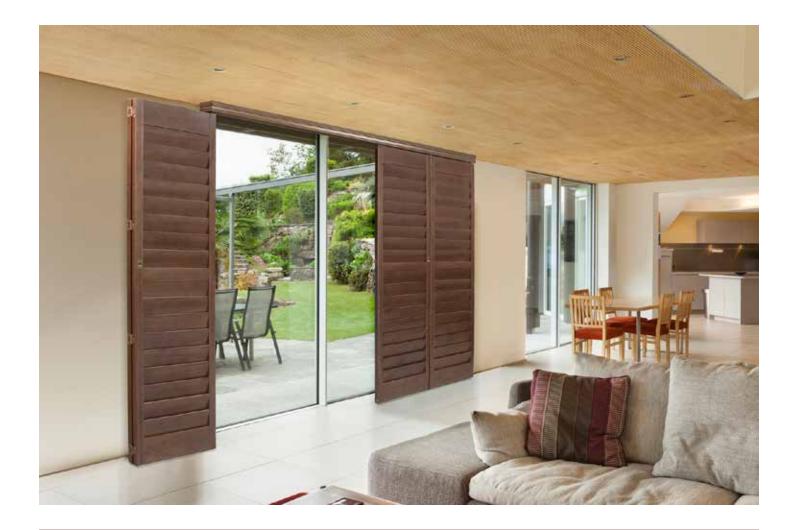

#### AUTOTILT<sup>™</sup> FOR BI-FOLD SHUTTERS AND MULTI-FOLD SHUTTERS

The PureVu<sup>®</sup> exclusive option automatically tilts louvers to a closed position when shutter panels are stacked to the side. Not only is the solution elegant and convenient, it prevents the louvers from getting crushed when the panels are folded together

- Comes with InvisibleTilt<sup>™</sup>, the gear-driven system that tilts without the need of a tilt rod
- Includes high-end ring-pull hardware for convenience and a classy touch
- Available on bi-fold and multifold applications, with or without track, in Dawson<sup>™</sup>, Cameron<sup>™</sup> and Hampton™