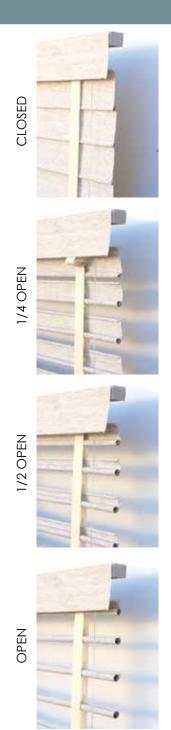

PureVu® Shutters feature innovations that give you more control in creating a more unobstructed view.

InvisibleTilt<sup>™</sup>, a breakthrough louver tilting mechanism, is engineered to enhance your shutter ownership experience. It features no protruding moving parts and no tilt rod to block your view, yet ensures that louvers move in unison and are perfectly aligned for maximum light and privacy control. Available in all programs.