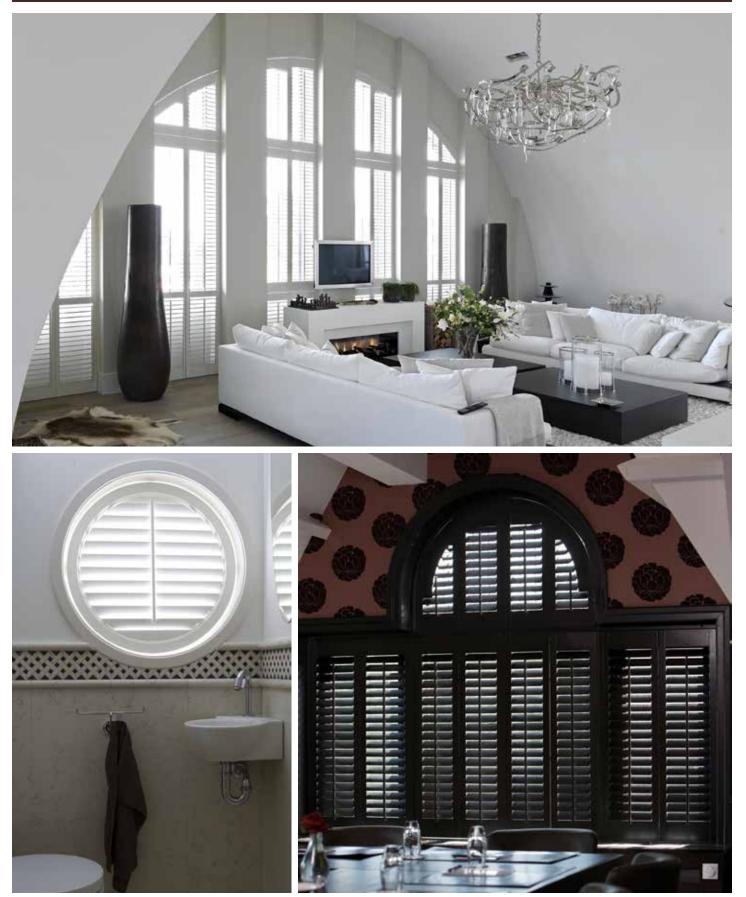

## INCREASE YOUR VIEW

## ANY WINDOW ANY SHAPE

## THE MOST REFINED OPTIONS

- Open and close all panels at once
- Great for hard-to-reach windows
- Includes cloud based e-Timer for • automatic tilting throughout the day, even while you're away
- Solar rechargeable power option available
- 2013 WCMA Award dual winner