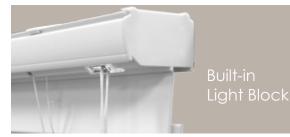

#### ETECK<sup>™</sup> FAUX WOOD BLINDS

The world's most technologically advanced faux wood blind.

- break, or become tilty.
- SmartPrivacy<sup>™</sup> comes standard, our concealed rout design
- Comes with our safety cord release device
- Reengineered anti-bowing bottom rail
- Smarter, more "giving" brackets to make installation up to 20% faster
- Headrail has a built-in light block.