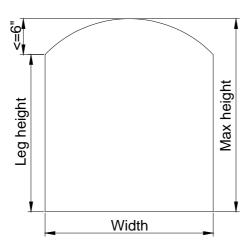

#### **Solid Rail Arch**

- 1) Solid Rail Arch is available in
  - L frames
  - Z frames
  - Deco frames
  - · Hang strips
- 2) Max rail height of the Solid Rail Arch is 6" or less from the leg height as shown in the diagram below.