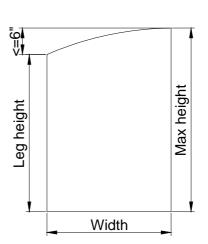

#### **Solid Rail Arch**

- 1) Solid Rail Arch is available in
  - L frames
  - Z frames
  - Deco frames
  - · Hang strips
- 2) Max rail height of the Solid Rail Arch is 6" or less from the leg height as shown in the diagram below.