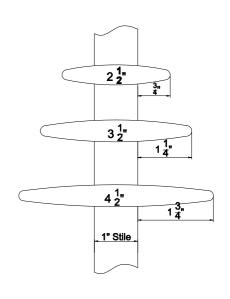

## Colors & Louvers

| Louvers                |  |
|------------------------|--|
| 2½" Elliptical 3½" 4½" |  |
|                        |  |

Optimal™\*

Optimal™ safeguards your window treatments from accumulating airborne germs and disease-causing bacteria so that you have on less thing to worry about.