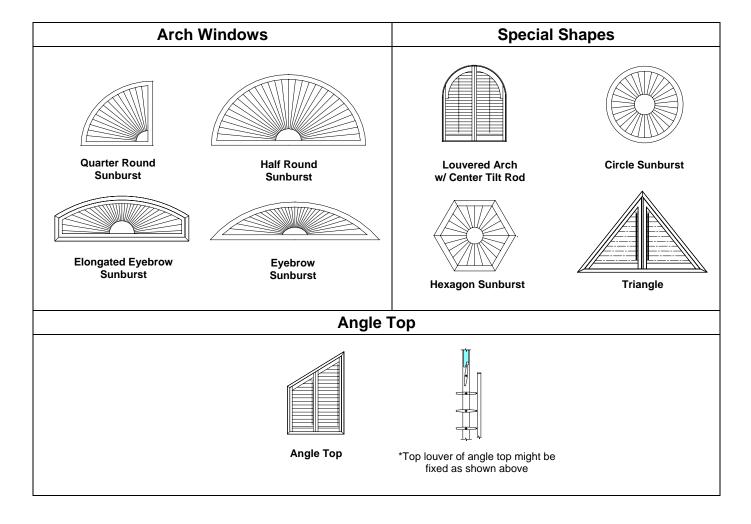

## Specialty Shutters

Specialty shutters are made of premium solid wood, finished to match the beauty of all Norman shutters. Templates are required if it is an imperfect specialty. Delivery time is 8 weeks from the order confirmation date for all specialty shutters. Please refer to Specialties and Template Requirement sections for details.