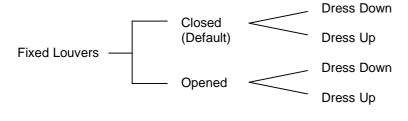

## Woodlove-[PLUS]-

# **Special Options**

### Café Shutters\*

- The top of the panel requires a special finish. Please indicate "café shutter" when placing orders.
- The shutter does not come with recessed magnet on top.





## **Double-Hung Shutters**\*

- For total number of panels, please include panels in both rows.
- Bifold panel is not available under this option.
- For panel configuration, please provide panel fold for one row.
- The default location for the division point is the center unless specified otherwise.
- Horizontal T Post<sup>\*</sup> can be added for increased structural integrity.





### **Fixed Louvers**











#### **Batten for Type E&F**

The batten is placed behind the Type E/F panel to block light.

| Louver size     | Batten Width | Batten thickness |
|-----------------|--------------|------------------|
| 1 7/8" & 2 1/2" | 3/4"         | 1"               |
| 3 1/2"          | 3/4"         | 1 3/8"           |
| 4 1/2"          | 3/4"         | 1 7/8"           |

WLP k-1

<sup>\*</sup>Surcharge applies. Please see Options and Surcharges page for details.