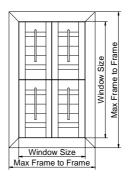

## **Double-Hung Shutters**\*

- For total number of panels, please include panels in both rows.
- Bifold panel is not available under this option.
- For panel configuration, please provide panel fold for one row.
- The default location for the division point is the center unless specified otherwise.
- Horizontal T Post<sup>\*</sup> can be added for increased structural integrity.