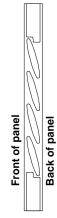

#### **Batten for Type E&F**

The batten is placed behind the Type E/F panel to block light.

| Louver size     | Batten Width | Batten thickness |
|-----------------|--------------|------------------|
| 1 7/8" & 2 1/2" | 3/4"         | 1"               |
| 3 1/2"          | 3/4"         | 1 3/8"           |
| 4 1/2"          | 3/4"         | 1 7/8"           |